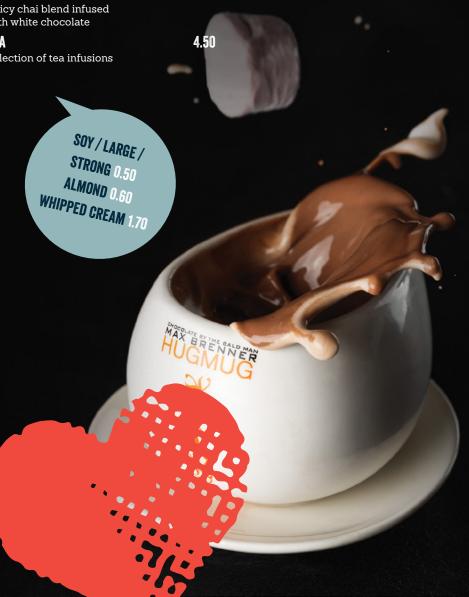

# **HOT CHOCOLATES**

Milk / Dark / White & served in the Hug Mug

CLASSIC HOT CHOCOLAT 6.20 6.60 **ITALIAN THICK** 

Decadently thick hot chocolat with vanilla cream

**AMERICAN MARSHMALLOW** 

Creamy chocolat with floating marshmallows

Creamy & aromatic, sprinkled with cinnamon

WHITE CHOC CHAI

Spicy chai blend infused with white chocolate

TEA

Selection of tea infusions